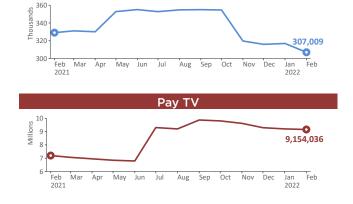

Fixed

| TIMES SHOWED THE SHOOT THE TECHNOLOGY |            |             |               |                   |           |           |                 |  |
|---------------------------------------|------------|-------------|---------------|-------------------|-----------|-----------|-----------------|--|
| Group                                 | Accesses   | Optic Fiber | Coaxial Cable | Metallic<br>cable | Radio     | Satellite | Market<br>Share |  |
| CLARO                                 | 9,738,594  | 651,687     | 8,981,673     | 75,054            | 5,341     | 24,839    | 24.3%           |  |
| VIVO                                  | 6,325,864  | 4,761,625   | 59            | 1,564,180         | 0         | 0         | 15.8%           |  |
| OI                                    | 5,153,238  | 3,790,447   | 122           | 1,339,636         | 12,199    | 10,834    | 12.9%           |  |
| Outros                                | 18,798,658 | 15,983,154  | 132,794       | 817,454           | 1,593,920 | 271,336   | 47.0%           |  |
| TOTAL                                 | 40,016,354 | 25,186,913  | 9,114,648     | 3,796,324         | 1,611,460 | 307,009   | 100.0%          |  |
| PERCENTAGE                            | 100%       | 62.9%       | 22.8%         | 9.5%              | 4.0%      | 0.8%      |                 |  |

Pay TV

| PAY TV, PER GROUP AND TECHNOLOGY |            |               |           |             |              |
|----------------------------------|------------|---------------|-----------|-------------|--------------|
| Group                            | Accesses   | Coaxial Cable | Satellite | Optic Fiber | Market Share |
| CLARO                            | 6,772,987  | 5,217,376     | 1,468,808 | 86,803      | 42.9%        |
| SKY                              | 4,402,744  | 0             | 4,402,744 | 0           | 27.9%        |
| OI                               | 3,152,313  | 0             | 3,069,162 | 83,151      | 20.0%        |
| VIVO                             | 1,083,075  | 0             | 178,096   | 904,979     | 6.9%         |
| Other                            | 374,944    | 101,249       | 35,226    | 233,812     | 2.4%         |
| TOTAL                            | 15,786,063 | 5,318,625     | 9,154,036 | 1,308,745   | 100.0%       |
| PERCENTAGE                       | 100%       | 33.7%         | 58.0%     | 8.3%        |              |

## Number of satellite service accesses

**Broadband Internet** 

Prepaid TV offers known as Sky Livre or similar were considered as Pay TV and, as of July 2021, became part of the subscriber data base made available by Anatel in its publications.