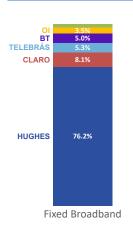

Fixed

| TIMES SHOWED THE SHOOT THE TECHNOLOGY |            |             |               |                   |           |           |                 |  |
|---------------------------------------|------------|-------------|---------------|-------------------|-----------|-----------|-----------------|--|
| Group                                 | Accesses   | Optic Fiber | Coaxial Cable | Metallic<br>cable | Radio     | Satellite | Market<br>Share |  |
| CLARO                                 | 9,738,594  | 651,687     | 8,981,673     | 75,054            | 5,341     | 24,839    | 24.3%           |  |
| VIVO                                  | 6,325,864  | 4,761,625   | 59            | 1,564,180         | 0         | 0         | 15.8%           |  |
| OI                                    | 5,153,238  | 3,790,447   | 122           | 1,339,636         | 12,199    | 10,834    | 12.9%           |  |
| Outros                                | 18,798,658 | 15,983,154  | 132,794       | 817,454           | 1,593,920 | 271,336   | 47.0%           |  |
| TOTAL                                 | 40,016,354 | 25,186,913  | 9,114,648     | 3,796,324         | 1,611,460 | 307,009   | 100.0%          |  |
| PERCENTAGE                            | 100%       | 62.9%       | 22.8%         | 9.5%              | 4.0%      | 0.8%      |                 |  |