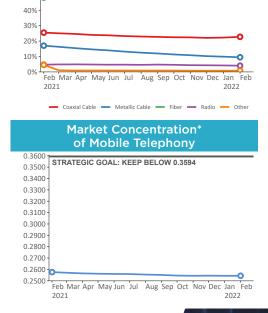

60%

50%

Pay TV per 100 inhabitants in Brazil

Feb Mar Apr May Jun Jul Aug Sep Oct Nov Dec Jan Feb

Technological Evolution of

**Fixed Broadband** 