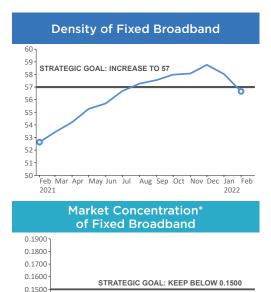

Telephony per 100 inhabitants in Brazil

0.1400

0.1300

0.1200

0.1100

0.1000

0.0900

broadband per 100 inhabitants in Brazil

60%

50%

Pay TV per 100 inhabitants in Brazil

Feb Mar Apr May Jun Jul Aug Sep Oct Nov Dec Jan Feb

Technological Evolution of

**Fixed Broadband** 