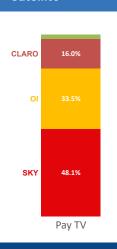

Pay TV

| PAY TV, PER GROUP AND TECHNOLOGY |            |               |           |             |              |
|----------------------------------|------------|---------------|-----------|-------------|--------------|
| Group                            | Accesses   | Coaxial Cable | Satellite | Optic Fiber | Market Share |
| CLARO                            | 6,772,987  | 5,217,376     | 1,468,808 | 86,803      | 42.9%        |
| SKY                              | 4,402,744  | 0             | 4,402,744 | 0           | 27.9%        |
| OI                               | 3,152,313  | 0             | 3,069,162 | 83,151      | 20.0%        |
| VIVO                             | 1,083,075  | 0             | 178,096   | 904,979     | 6.9%         |
| Other                            | 374,944    | 101,249       | 35,226    | 233,812     | 2.4%         |
| TOTAL                            | 15,786,063 | 5,318,625     | 9,154,036 | 1,308,745   | 100.0%       |
| PERCENTAGE                       | 100%       | 33.7%         | 58.0%     | 8.3%        |              |