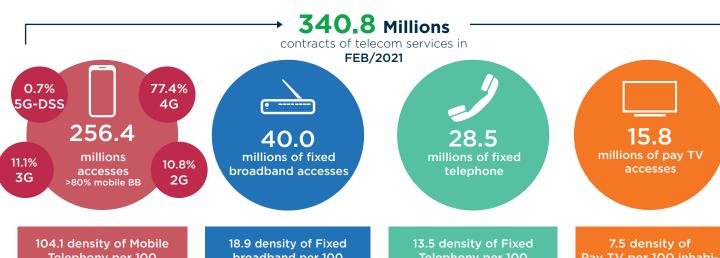

## MOBILE TELEPHONY, PER GROUP AND TECHNOLOGY

Mobile telephony

| Accesses    | 5G-DSS                                                                                  | 4G                                                                                                                     | 3G                                                                                                                                                                                  | 2G                                                                                                                                                                                                                                                                                            | Market Share                                                                                                                                                                                                                                                                                                  |
|-------------|-----------------------------------------------------------------------------------------|------------------------------------------------------------------------------------------------------------------------|-------------------------------------------------------------------------------------------------------------------------------------------------------------------------------------|-----------------------------------------------------------------------------------------------------------------------------------------------------------------------------------------------------------------------------------------------------------------------------------------------|---------------------------------------------------------------------------------------------------------------------------------------------------------------------------------------------------------------------------------------------------------------------------------------------------------------|
| 84,605,032  | 605,108                                                                                 | 62,659,012                                                                                                             | 8,431,388                                                                                                                                                                           | 12,909,524                                                                                                                                                                                                                                                                                    | 33.0%                                                                                                                                                                                                                                                                                                         |
| 71,192,430  | 777,300                                                                                 | 53,044,993                                                                                                             | 14,137,387                                                                                                                                                                          | 3,232,750                                                                                                                                                                                                                                                                                     | 27.8%                                                                                                                                                                                                                                                                                                         |
| 52,083,233  | 316,965                                                                                 | 46,576,159                                                                                                             | 2,282,802                                                                                                                                                                           | 2,907,307                                                                                                                                                                                                                                                                                     | 20.3%                                                                                                                                                                                                                                                                                                         |
| 42,138,191  | 0                                                                                       | 31,841,864                                                                                                             | 3,113,317                                                                                                                                                                           | 7,183,010                                                                                                                                                                                                                                                                                     | 16.4%                                                                                                                                                                                                                                                                                                         |
| 6,425,034   | 0                                                                                       | 4,429,393                                                                                                              | 405,917                                                                                                                                                                             | 1,589,724                                                                                                                                                                                                                                                                                     | 2.5%                                                                                                                                                                                                                                                                                                          |
| 256,443,920 | 1,699,373                                                                               | 198,551,421                                                                                                            | 28,370,811                                                                                                                                                                          | 27,822,315                                                                                                                                                                                                                                                                                    | 100.0%                                                                                                                                                                                                                                                                                                        |
| 100%        | 0.7%                                                                                    | 77.4%                                                                                                                  | 11.1%                                                                                                                                                                               | 10.8%                                                                                                                                                                                                                                                                                         |                                                                                                                                                                                                                                                                                                               |
|             | 84,605,032<br>71,192,430<br>52,083,233<br>42,138,191<br>6,425,034<br><b>256,443,920</b> | 84,605,032 605,108<br>71,192,430 777,300<br>52,083,233 316,965<br>42,138,191 0<br>6,425,034 0<br>256,443,920 1,699,373 | 84,605,032 605,108 62,659,012   71,192,430 777,300 53,044,993   52,083,233 316,965 46,576,159   42,138,191 0 31,841,864   6,425,034 0 4,429,393   256,443,920 1,699,373 198,551,421 | 84,605,032   605,108   62,659,012   8,431,388     71,192,430   777,300   53,044,993   14,137,387     52,083,233   316,965   46,576,159   2,282,802     42,138,191   0   31,841,864   3,113,317     6,425,034   0   4,429,393   405,917     256,443,920   1,699,373   198,551,421   28,370,811 | 84,605,032 605,108 62,659,012 8,431,388 12,909,524   71,192,430 777,300 53,044,993 14,137,387 3,232,750   52,083,233 316,965 46,576,159 2,282,802 2,907,307   42,138,191 0 31,841,864 3,113,317 7,183,010   6,425,034 0 4,429,393 405,917 1,589,724   256,443,920 1,699,373 198,551,421 28,370,811 27,822,315 |

Fixed

| TIMES SHOWED THE SHOOT THE TECHNOLOGY |            |             |               |                   |           |           |                 |  |
|---------------------------------------|------------|-------------|---------------|-------------------|-----------|-----------|-----------------|--|
| Group                                 | Accesses   | Optic Fiber | Coaxial Cable | Metallic<br>cable | Radio     | Satellite | Market<br>Share |  |
| CLARO                                 | 9,738,594  | 651,687     | 8,981,673     | 75,054            | 5,341     | 24,839    | 24.3%           |  |
| VIVO                                  | 6,325,864  | 4,761,625   | 59            | 1,564,180         | 0         | 0         | 15.8%           |  |
| OI                                    | 5,153,238  | 3,790,447   | 122           | 1,339,636         | 12,199    | 10,834    | 12.9%           |  |
| Outros                                | 18,798,658 | 15,983,154  | 132,794       | 817,454           | 1,593,920 | 271,336   | 47.0%           |  |
| TOTAL                                 | 40,016,354 | 25,186,913  | 9,114,648     | 3,796,324         | 1,611,460 | 307,009   | 100.0%          |  |
| PERCENTAGE                            | 100%       | 62.9%       | 22.8%         | 9.5%              | 4.0%      | 0.8%      |                 |  |

Fixed telephony

| ON SERVICE ACCESSES, FIXED TELEPHONY |            |              |  |  |
|--------------------------------------|------------|--------------|--|--|
| Group                                | Accesses   | Market Share |  |  |
| OI                                   | 8,600,592  | 30.2%        |  |  |
| CLARO                                | 8,479,020  | 29.7%        |  |  |
| VIVO                                 | 7,392,648  | 25.9%        |  |  |
| Other                                | 4,040,570  | 14.2%        |  |  |
| TOTAL                                | 28,512,830 | 100.0%       |  |  |

Pay TV

| PAY TV, PER GROUP AND TECHNOLOGY |            |               |           |             |              |
|----------------------------------|------------|---------------|-----------|-------------|--------------|
| Group                            | Accesses   | Coaxial Cable | Satellite | Optic Fiber | Market Share |
| CLARO                            | 6,772,987  | 5,217,376     | 1,468,808 | 86,803      | 42.9%        |
| SKY                              | 4,402,744  | 0             | 4,402,744 | 0           | 27.9%        |
| OI                               | 3,152,313  | 0             | 3,069,162 | 83,151      | 20.0%        |
| VIVO                             | 1,083,075  | 0             | 178,096   | 904,979     | 6.9%         |
| Other                            | 374,944    | 101,249       | 35,226    | 233,812     | 2.4%         |
| TOTAL                            | 15,786,063 | 5,318,625     | 9,154,036 | 1,308,745   | 100.0%       |
| PERCENTAGE                       | 100%       | 33.7%         | 58.0%     | 8.3%        |              |