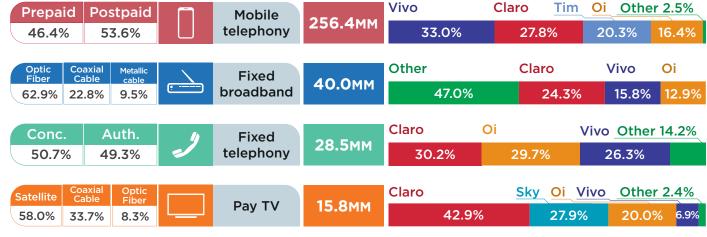

## MOBILE TELEPHONY, PER GROUP AND TECHNOLOGY

Mobile telephony

| Accesses    | 5G-DSS                                                                                  | 4G                                                                                                                     | 3G                                                                                                                                                                                  | 2G                                                                                                                                                                                                                                                                                            | Market Share                                                                                                                                                                                                                                                                                                  |
|-------------|-----------------------------------------------------------------------------------------|------------------------------------------------------------------------------------------------------------------------|-------------------------------------------------------------------------------------------------------------------------------------------------------------------------------------|-----------------------------------------------------------------------------------------------------------------------------------------------------------------------------------------------------------------------------------------------------------------------------------------------|---------------------------------------------------------------------------------------------------------------------------------------------------------------------------------------------------------------------------------------------------------------------------------------------------------------|
| 84,605,032  | 605,108                                                                                 | 62,659,012                                                                                                             | 8,431,388                                                                                                                                                                           | 12,909,524                                                                                                                                                                                                                                                                                    | 33.0%                                                                                                                                                                                                                                                                                                         |
| 71,192,430  | 777,300                                                                                 | 53,044,993                                                                                                             | 14,137,387                                                                                                                                                                          | 3,232,750                                                                                                                                                                                                                                                                                     | 27.8%                                                                                                                                                                                                                                                                                                         |
| 52,083,233  | 316,965                                                                                 | 46,576,159                                                                                                             | 2,282,802                                                                                                                                                                           | 2,907,307                                                                                                                                                                                                                                                                                     | 20.3%                                                                                                                                                                                                                                                                                                         |
| 42,138,191  | 0                                                                                       | 31,841,864                                                                                                             | 3,113,317                                                                                                                                                                           | 7,183,010                                                                                                                                                                                                                                                                                     | 16.4%                                                                                                                                                                                                                                                                                                         |
| 6,425,034   | 0                                                                                       | 4,429,393                                                                                                              | 405,917                                                                                                                                                                             | 1,589,724                                                                                                                                                                                                                                                                                     | 2.5%                                                                                                                                                                                                                                                                                                          |
| 256,443,920 | 1,699,373                                                                               | 198,551,421                                                                                                            | 28,370,811                                                                                                                                                                          | 27,822,315                                                                                                                                                                                                                                                                                    | 100.0%                                                                                                                                                                                                                                                                                                        |
| 100%        | 0.7%                                                                                    | 77.4%                                                                                                                  | 11.1%                                                                                                                                                                               | 10.8%                                                                                                                                                                                                                                                                                         |                                                                                                                                                                                                                                                                                                               |
|             | 84,605,032<br>71,192,430<br>52,083,233<br>42,138,191<br>6,425,034<br><b>256,443,920</b> | 84,605,032 605,108<br>71,192,430 777,300<br>52,083,233 316,965<br>42,138,191 0<br>6,425,034 0<br>256,443,920 1,699,373 | 84,605,032 605,108 62,659,012   71,192,430 777,300 53,044,993   52,083,233 316,965 46,576,159   42,138,191 0 31,841,864   6,425,034 0 4,429,393   256,443,920 1,699,373 198,551,421 | 84,605,032   605,108   62,659,012   8,431,388     71,192,430   777,300   53,044,993   14,137,387     52,083,233   316,965   46,576,159   2,282,802     42,138,191   0   31,841,864   3,113,317     6,425,034   0   4,429,393   405,917     256,443,920   1,699,373   198,551,421   28,370,811 | 84,605,032 605,108 62,659,012 8,431,388 12,909,524   71,192,430 777,300 53,044,993 14,137,387 3,232,750   52,083,233 316,965 46,576,159 2,282,802 2,907,307   42,138,191 0 31,841,864 3,113,317 7,183,010   6,425,034 0 4,429,393 405,917 1,589,724   256,443,920 1,699,373 198,551,421 28,370,811 27,822,315 |

Fixed

| TIMES SHOWED THE SHOOT THE TECHNOLOGY |            |             |               |                   |           |           |                 |  |
|---------------------------------------|------------|-------------|---------------|-------------------|-----------|-----------|-----------------|--|
| Group                                 | Accesses   | Optic Fiber | Coaxial Cable | Metallic<br>cable | Radio     | Satellite | Market<br>Share |  |
| CLARO                                 | 9,738,594  | 651,687     | 8,981,673     | 75,054            | 5,341     | 24,839    | 24.3%           |  |
| VIVO                                  | 6,325,864  | 4,761,625   | 59            | 1,564,180         | 0         | 0         | 15.8%           |  |
| OI                                    | 5,153,238  | 3,790,447   | 122           | 1,339,636         | 12,199    | 10,834    | 12.9%           |  |
| Outros                                | 18,798,658 | 15,983,154  | 132,794       | 817,454           | 1,593,920 | 271,336   | 47.0%           |  |
| TOTAL                                 | 40,016,354 | 25,186,913  | 9,114,648     | 3,796,324         | 1,611,460 | 307,009   | 100.0%          |  |
| PERCENTAGE                            | 100%       | 62.9%       | 22.8%         | 9.5%              | 4.0%      | 0.8%      |                 |  |

Fixed telephony

| ON SERVICE ACCESSES, FIXED TELEPHONY |            |              |  |  |
|--------------------------------------|------------|--------------|--|--|
| Group                                | Accesses   | Market Share |  |  |
| OI                                   | 8,600,592  | 30.2%        |  |  |
| CLARO                                | 8,479,020  | 29.7%        |  |  |
| VIVO                                 | 7,392,648  | 25.9%        |  |  |
| Other                                | 4,040,570  | 14.2%        |  |  |
| TOTAL                                | 28,512,830 | 100.0%       |  |  |

| ACCESSES PER TYPE OF GRANTS, FIXED TELEPHONY |            |            |  |  |
|----------------------------------------------|------------|------------|--|--|
| Туре                                         | Accesses   | Percentual |  |  |
| As a private service                         | 14,443,689 | 50.7%      |  |  |
| As a public service concession               | 14,069,141 | 49.3%      |  |  |
| TOTAL                                        | 28,512,830 | 100%       |  |  |

Pay TV

| PAY TV, PER GROUP AND TECHNOLOGY |            |               |           |             |              |
|----------------------------------|------------|---------------|-----------|-------------|--------------|
| Group                            | Accesses   | Coaxial Cable | Satellite | Optic Fiber | Market Share |
| CLARO                            | 6,772,987  | 5,217,376     | 1,468,808 | 86,803      | 42.9%        |
| SKY                              | 4,402,744  | 0             | 4,402,744 | 0           | 27.9%        |
| OI                               | 3,152,313  | 0             | 3,069,162 | 83,151      | 20.0%        |
| VIVO                             | 1,083,075  | 0             | 178,096   | 904,979     | 6.9%         |
| Other                            | 374,944    | 101,249       | 35,226    | 233,812     | 2.4%         |
| TOTAL                            | 15,786,063 | 5,318,625     | 9,154,036 | 1,308,745   | 100.0%       |
| PERCENTAGE                       | 100%       | 33.7%         | 58.0%     | 8.3%        |              |